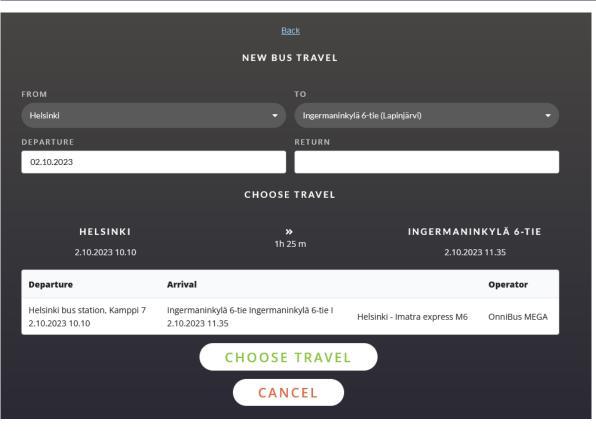

Write From where – To where.

|            | Back                                |   |
|------------|-------------------------------------|---|
|            | NEW BUS TRAVEL                      |   |
| FROM       | то                                  |   |
|            | •                                   | • |
| No results | RETURN                              |   |
|            |                                     |   |
|            | CHOOSE TRAVEL                       |   |
|            |                                     |   |
|            |                                     |   |
|            | <u>Back</u>                         |   |
|            | NEW BUS TRAVEL                      |   |
| FROM       | то                                  |   |
| Helsinki   | ✓ Ingermaninkylä 6-tie (Lapinjärvi) |   |
| DEPARTURE  | RETURN                              |   |
|            |                                     |   |
|            | CHOOSE TRAVEL                       |   |
|            |                                     |   |

Select Departure - Return (a calendar will open from where you can select the days).

| <u>Back</u>  |    |    |    |      |    |    |                                     |  |
|--------------|----|----|----|------|----|----|-------------------------------------|--|
|              |    |    |    |      |    |    | NEW BUS TRAVEL                      |  |
|              |    |    |    |      |    |    |                                     |  |
| FROI         | м  |    |    |      |    |    | то                                  |  |
| Helsinki     |    |    |    |      |    |    | ✓ Ingermaninkylä 6-tie (Lapinjärvi) |  |
| DEPARTURE    |    |    |    |      |    |    | RETURN                              |  |
| 1            |    |    |    |      |    |    |                                     |  |
| October 2023 |    |    |    | 2023 |    | >  |                                     |  |
| Su           |    |    | We |      |    | Sa | CHOOSE TRAVEL                       |  |
| 1            | 2  | 3  | 4  | 5    | 6  | 7  |                                     |  |
| 8            | 9  | 10 | 11 | 12   | 13 | 14 |                                     |  |
| 15           | 16 | 17 | 18 | 19   | 20 | 21 |                                     |  |
| 22           | 23 | 24 | 25 | 26   | 27 | 28 |                                     |  |
| 29           | 30 | 31 | 1  | 2    | 3  | 4  |                                     |  |
|              |    |    |    |      |    |    |                                     |  |

# Choose the travel you want. Remember to choose both directions, departure and return.

| <u>Back</u>      |                                             |                |                              |                      |                      |                   |  |  |
|------------------|---------------------------------------------|----------------|------------------------------|----------------------|----------------------|-------------------|--|--|
| NEW BUS TRAVEL   |                                             |                |                              |                      |                      |                   |  |  |
| FROM             | м то                                        |                |                              |                      |                      |                   |  |  |
| Helsinki         | elsinki 🔹 Ingermaninkylä 6-tie (Lapinjärvi) |                |                              |                      |                      |                   |  |  |
| DEPARTURE RETURN |                                             |                |                              |                      |                      |                   |  |  |
| 02.10.2023       |                                             |                |                              |                      |                      |                   |  |  |
| CHOOSE TRAVEL    |                                             |                |                              |                      |                      |                   |  |  |
| Departure        | Arrival                                     | Duration       | Operator                     | From                 | То                   | Number of changes |  |  |
|                  |                                             |                |                              |                      |                      | -                 |  |  |
| 10.10            | 11.35                                       | 01:25          | OnniBus MEGA                 | Helsinki             | Ingermaninkylä 6-tie |                   |  |  |
| 10.10<br>14.15   | 11.35<br>15.40                              | 01:25<br>01:25 | OnniBus MEGA<br>OnniBus MEGA | Helsinki<br>Helsinki |                      |                   |  |  |
|                  |                                             |                |                              |                      | Ingermaninkylä 6-tie |                   |  |  |