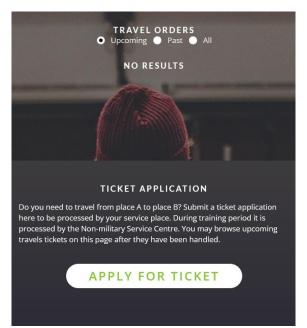

#### Choose Upcoming

In Omasivari you can later also view your future/past travel tickets.

# Choose Apply for ticket.

```
Select a vehicle (bus/train/shared transport)
```

| Ticket application                                                                                        |  |  |  |  |  |  |  |
|-----------------------------------------------------------------------------------------------------------|--|--|--|--|--|--|--|
|                                                                                                           |  |  |  |  |  |  |  |
| I WOULD LIKE TO TRAVEL                                                                                    |  |  |  |  |  |  |  |
| 📮 By bus 🛛 😓 By train 🦀 By shared transport                                                               |  |  |  |  |  |  |  |
| ADDITIONAL INFO                                                                                           |  |  |  |  |  |  |  |
| You can add details about your travel needs                                                               |  |  |  |  |  |  |  |
| I WANT MY TICKET                                                                                          |  |  |  |  |  |  |  |
| O To Ornasivari ● By email ● By text message                                                              |  |  |  |  |  |  |  |
| You can save your application for later modifications or send it to your<br>service place for processing. |  |  |  |  |  |  |  |
| <ul> <li>Save as unfinished</li> <li>Submit for processing</li> </ul>                                     |  |  |  |  |  |  |  |
| SAVE                                                                                                      |  |  |  |  |  |  |  |