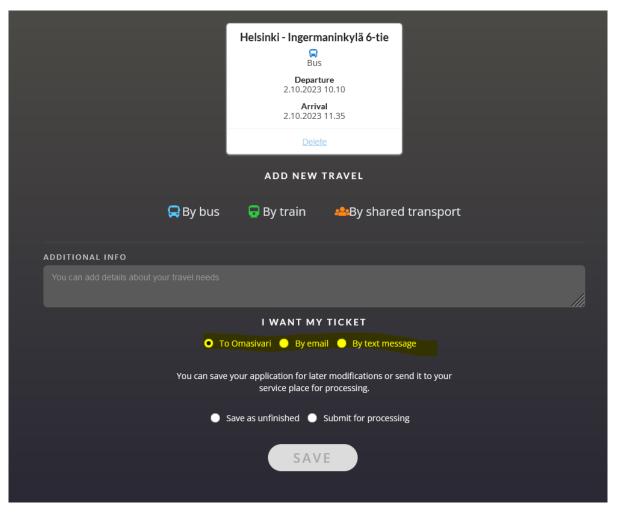

Select Choose travel.

Choose where you want your travel tickets to be delivered: to Omasivari, by email or by text message.

If you want, you can write additional information to the handler. Select Save as unfinished if you want to continue making the application later (don't forget to submit the application for processing though).

|                                                                                                           | Helsinki - Ingermaninkylä 6-tie<br>Bus<br>Departure<br>2.10.2023 10.10<br>Arrival<br>2.10.2023 11.35<br>Delete |              |  |  |  |  |  |  |  |
|-----------------------------------------------------------------------------------------------------------|----------------------------------------------------------------------------------------------------------------|--------------|--|--|--|--|--|--|--|
|                                                                                                           | ADD NEW TRAVEL                                                                                                 |              |  |  |  |  |  |  |  |
| 🛱 By bus                                                                                                  | 🗟 By train 🛛 🦀 By shar                                                                                         | ed transport |  |  |  |  |  |  |  |
| ADDITIONAL INFO                                                                                           | ADDITIONAL INFO                                                                                                |              |  |  |  |  |  |  |  |
|                                                                                                           |                                                                                                                |              |  |  |  |  |  |  |  |
| I WANT MY TICKET                                                                                          |                                                                                                                |              |  |  |  |  |  |  |  |
| O T                                                                                                       | o Omasivari 🌔 By email 🔵 By text m                                                                             | essage       |  |  |  |  |  |  |  |
| You can save your application for later modifications or send it to your<br>service place for processing. |                                                                                                                |              |  |  |  |  |  |  |  |
| Save as unfinished O Submit for processing                                                                |                                                                                                                |              |  |  |  |  |  |  |  |
|                                                                                                           | SUBMIT                                                                                                         |              |  |  |  |  |  |  |  |

Choose Submit for processing if the application is ready.